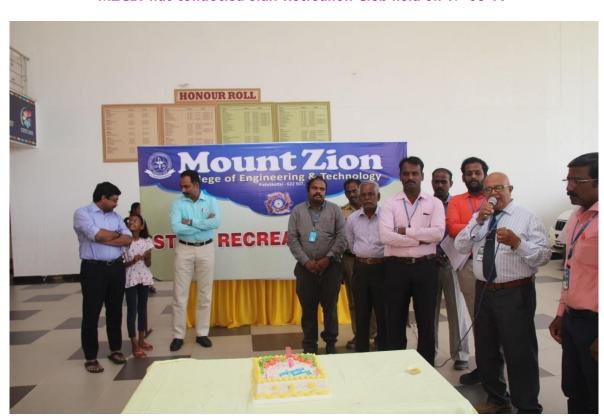

#### **Staff Recreation Club**

To create healthy environment among the employees of our college, staff recreation club was inaugurated on 11th April, 2018. The main objective of this club is to support our faculty members those who are in urgent needs. Through this club every month we are celebrating the birthday of teaching and non-teaching staff members along with a delicious meal.

MZCET has conducted Staff Recreation Club held on 17-03-19

**Celebrating birthday of our staff members** 

**Delicious lunch from Staff recreation club**