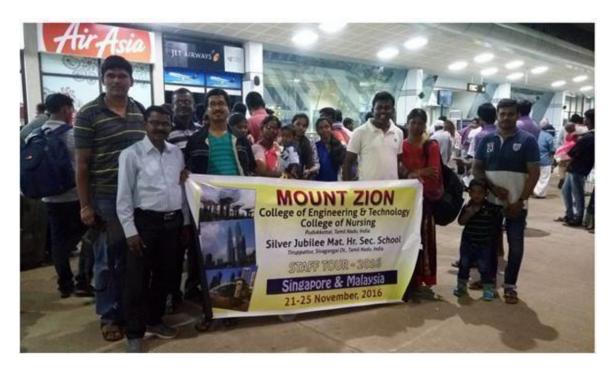

#### **Recreational Tour**

Staff Recreational tour to Mysore on 15-06-2019

Staff Recreational tour to Kutrallam on 13-06-2018

Staff Recreational tour to Singapore on 23-11-2016

Staff Recreational tour to Muunar on 08-15-2015 to 09-12-2015