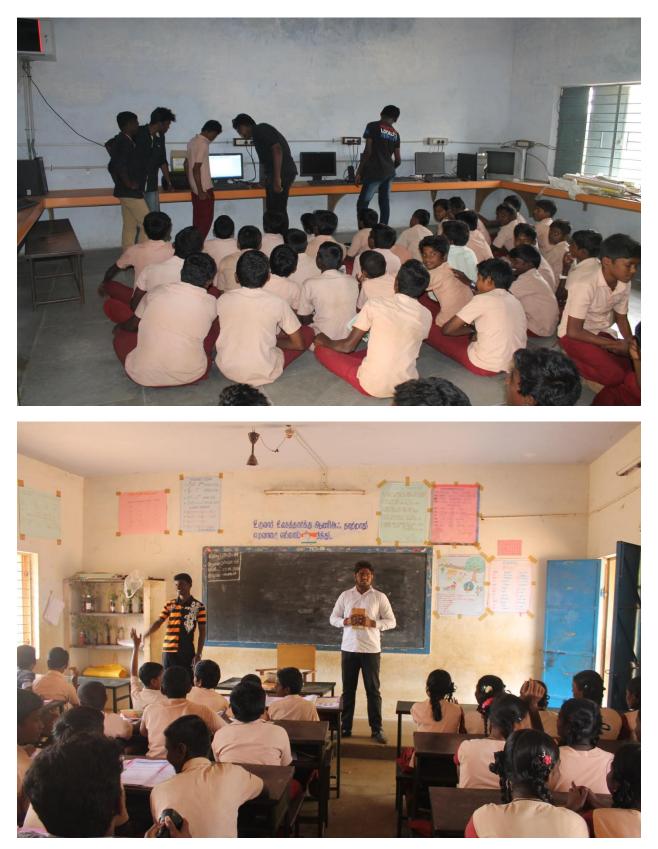

NSS special Camp held on 19-01-2018 to 26-01-2018

Renovation Of The Panchayat Union Middle School, Thekkattur held on 6-2-2018

Mount Zion College of Engineering & Technology To make Man Whole!! Mirchin F.O. Produktorich, Tank Name Phi-622 Str. Fac: M332-277125, Phi: H22-30001 320001, Weeke Www.macel.h. Tank Underst