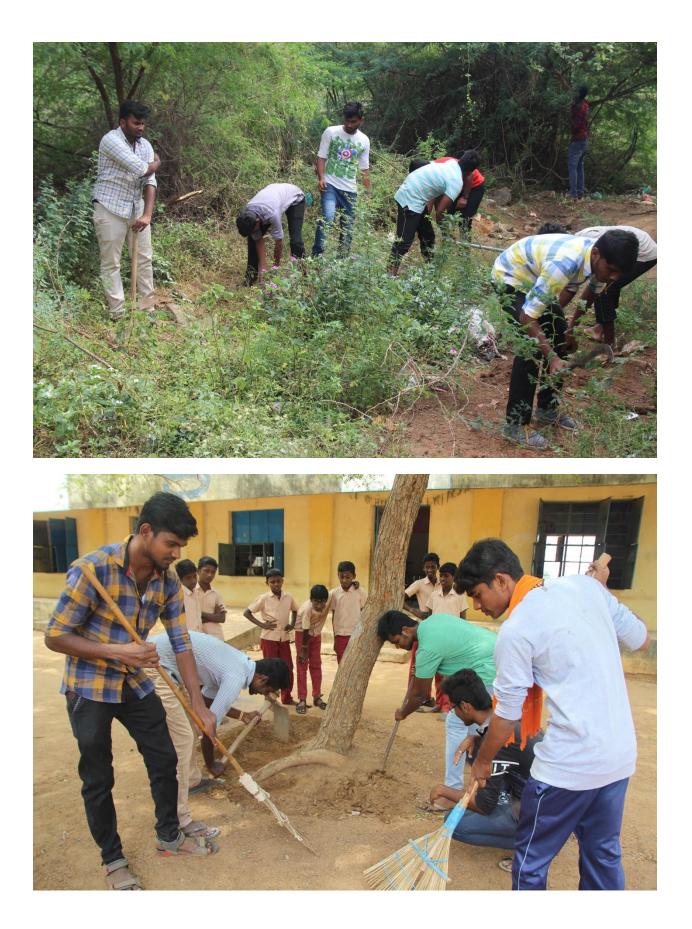

### AADHALAI KANMAI CLEANING PROJECT

### 20.07.2017

The Rotaract Club members are asked to attend the meeting on 21.07.2017 (Friday) at Hall No: 2004 Physics lab to discuss the plan for cleaning Aadhalai Kanmai in Karaikkudi.